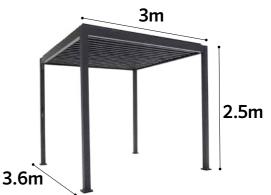

levels of UV protection.

Rest assured, Coolaroo helps you to... **Do the things you love, while protecting the people you love.** 









PRODUCT CODE: 494421

## FAIRHAVEN 3×3.6m

# Ideal for protecting family and friends while entertaining outdoors.

#### DESCRIPTION

Exclusively endorsed by Cancer Council, the Coolaroo Fairhaven gazebo is ideal for shading your deck, patio or spa. It's designed with a 100° crank operated louvred roof, which allows you to set how much sunlight you want in your gazebo space, and can be fully closed for added protection from the sun or rain.

- 1 Exclusively endorsed by Cancer Council
- 2 Unique 100° crank operated louvred roof
- 3 Durable powder coated aluminium frame
- 4 Weatherproof roof with internal gutter system
- **5** Same day DIY installation







### FAIRHAVEN 3.6×3.6m

## Transform your outdoor space with the Fairhaven 3.6 x 3.6m gazebo.

#### DESCRIPTION

Featuring a classic, sophisticated design, the 3.6 x 3.6m Fairhaven gazebo is perfect for square shaped outdoor spaces. With its high quality, powder coated aluminium frame, the Fairhaven is naturally resistant to rust and wear, which makes it ideal for harsh Australian conditions.

#### **FEATURES**

1 Exclusively endorsed by Cancer Council 2 Unique 100° crank operated louvred roof 3 Durable powder coated aluminium frame Weatherproof roof with internal gutter system **5** Same day DIY installation



**PRODUCT CODE:** 503093





## FAIRHAVEN 3.6×5.3m

# Ideal for relaxing with family and friends in larger outdoor areas.

#### DESCRIPTION

The 3.6 x 5.3m Fairhaven looks g