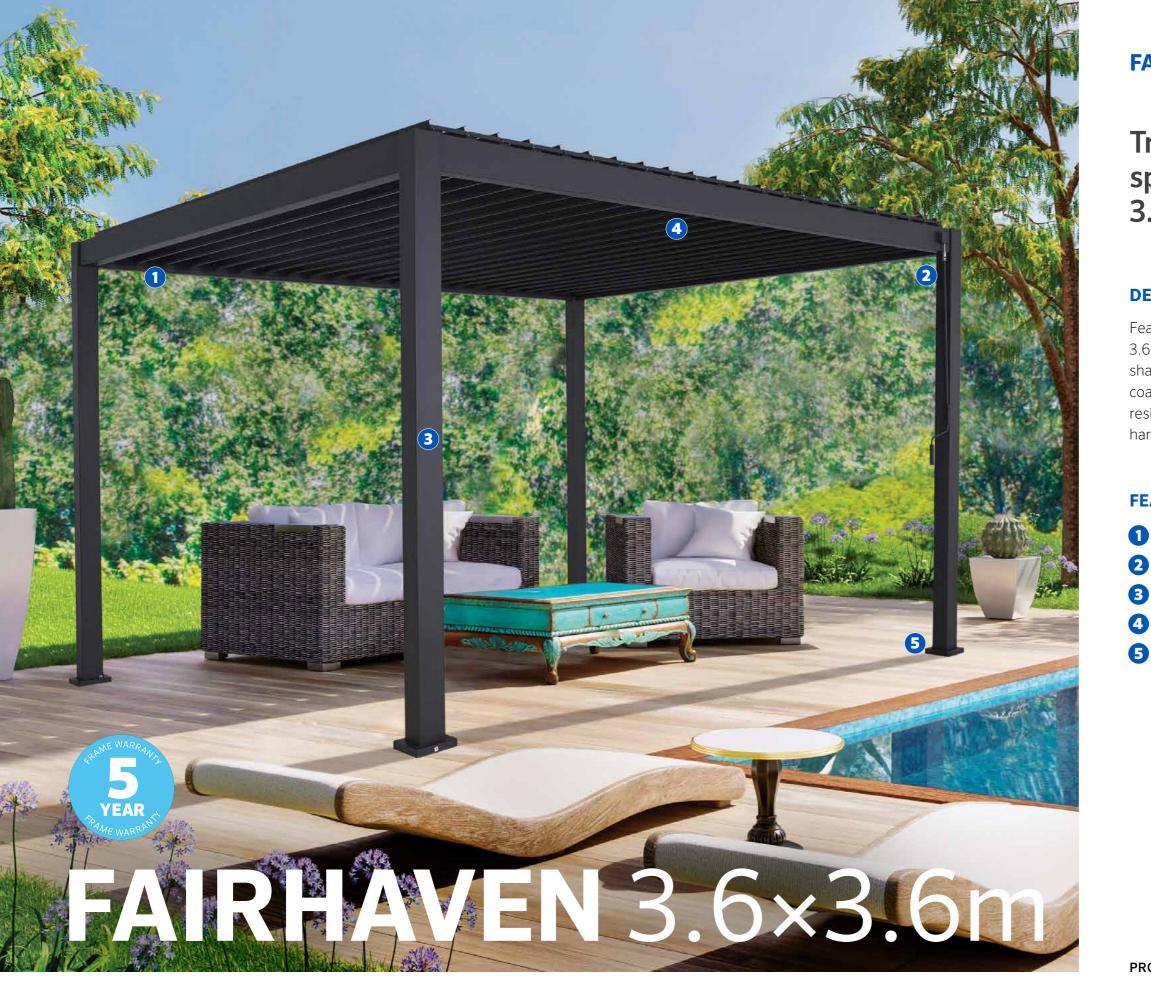

### FAIRHAVEN 3.6×3.6m

## Transform your outdoor space with the Fairhaven 3.6 x 3.6m gazebo.

#### DESCRIPTION

Featuring a classic, sophisticated design, the 3.6 x 3.6m Fairhaven gazebo is perfect for square shaped outdoor spaces. With its high quality, powder coated aluminium frame, the Fairhaven is naturally resistant to rust and wear, which makes it ideal for harsh Australian conditions.

#### **FEATURES**

1 Exclusively endorsed by Cancer Council 2 Unique 100° crank operated louvred roof 3 Durable powder coated aluminium frame Weatherproof roof with internal gutter system **5** Same day DIY installation