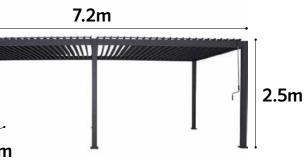

### FAIRHAVEN 3.6×7.2m

## The largest Coolaroo gazebo provides even more space for relaxing and entertaining.

As the largest gazebo in the Fairhaven range, the 3.6 x 7.2m will transform your outdoor living area. The sheer size of this model gives you added flexibility. You can fit a dining table on one side and a sofa setting on the other. It's a great way to make the most out of your outdoor entertaining space.