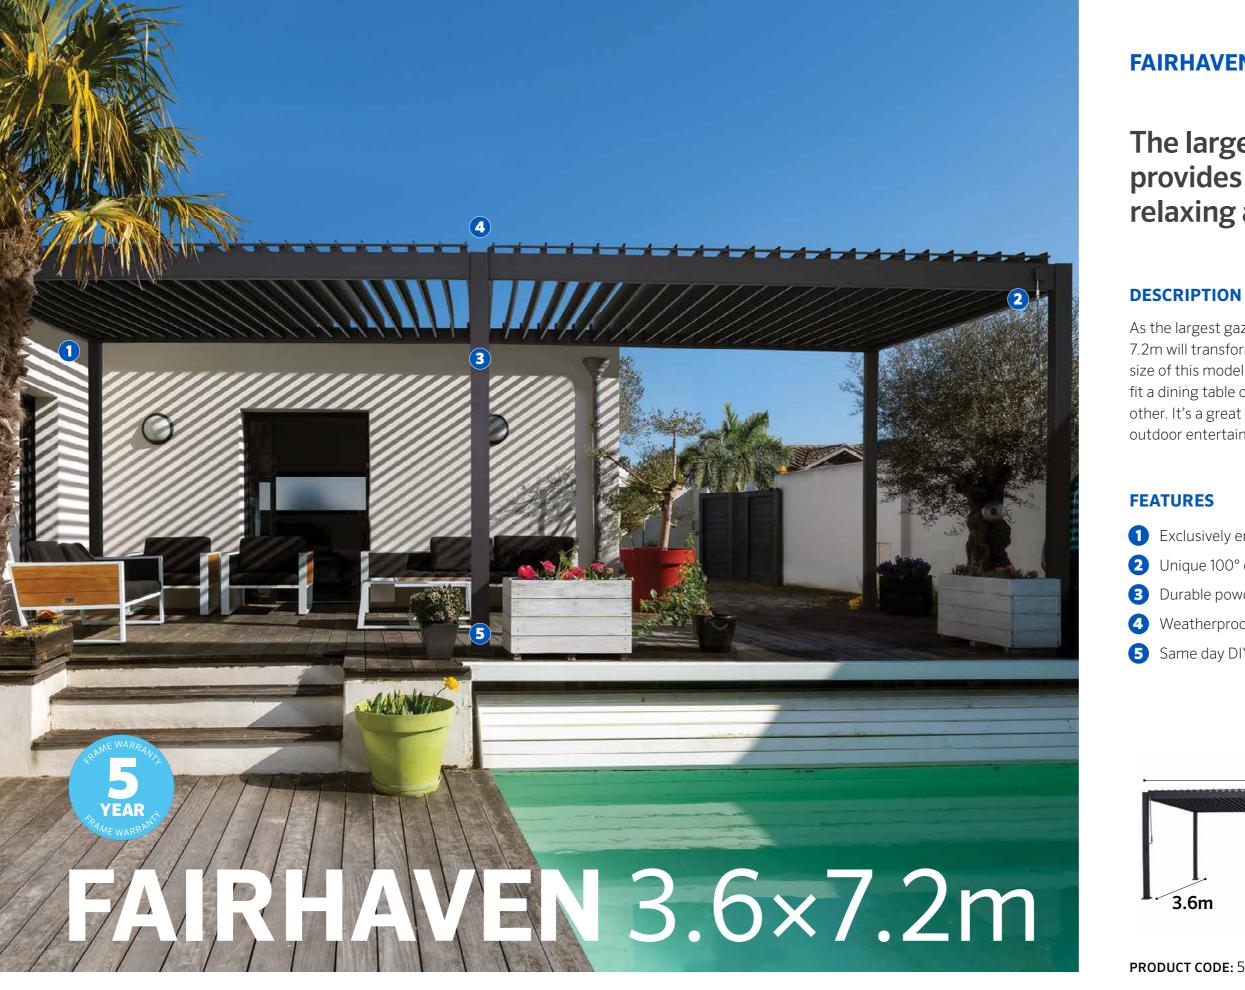

### FAIRHAVEN 3.6×7.2m

## The largest Coolaroo gazebo provides even more space for relaxing and entertaining.

As the largest gazebo in the Fairhaven range, the 3.6 x 7.2m will transform your outdoor living area. The sheer size of this model gives you added flexibility. You can fit a dining table on one side and a sofa setting on the other. It's a great way to make the most out of your outdoor entertaining space.

- 1 Exclusively endorsed by Cancer Council
- 2 Unique 100° crank operated louvred roof
  - Durable powder coated aluminium frame
  - Weatherproof roof with internal gutter system
- **5** Same day DIY installation