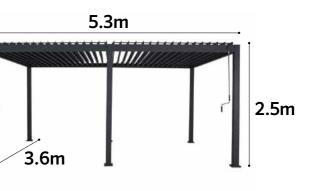

## FAIRHAVEN 3.6×5.3m

# Ideal for relaxing with family and friends in larger outdoor areas.

#### DESCRIPTION

The 3.6 x 5.3m Fairhaven looks great in any outdoor space, no matter the style of your home. Entertaining family and friends goes to the next level with a Fairhaven. Its adjustable louvres allow you to dial in the perfect amount of shade, and we've made them double skinned, so they'll last summer after summer after summer.

- 1 Exclusively endorsed by Cancer Council
- 2 Unique 100° crank operated louvred roof
- 3 Durable powder coated aluminium frame
- 4 Weatherproof roof with internal gutter system
- **5** Same day DIY installation

**PRODUCT CODE:** 503109

3.6m