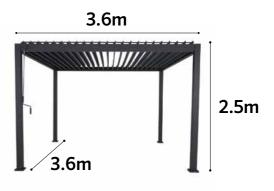

### FAIRHAVEN 3.6×3.6m

## Transform your outdoor space with the Fairhaven 3.6 x 3.6m gazebo.

#### DESCRIPTION

Featuring a classic, sophisticated design, the 3.6 x 3.6m Fairhaven gazebo is perfect for square shaped outdoor spaces. With its high quality, powder coated aluminium frame, the Fairhaven is naturally resistant to rust and wear, which makes it ideal for harsh Australian conditions.

#### **FEATURES**

1 Exclusively endorsed by Cancer Council 2 Unique 100° crank operated louvred roof 3 Durable powder coated aluminium frame Weatherproof roof with internal gutter system **5** Same day DIY installation