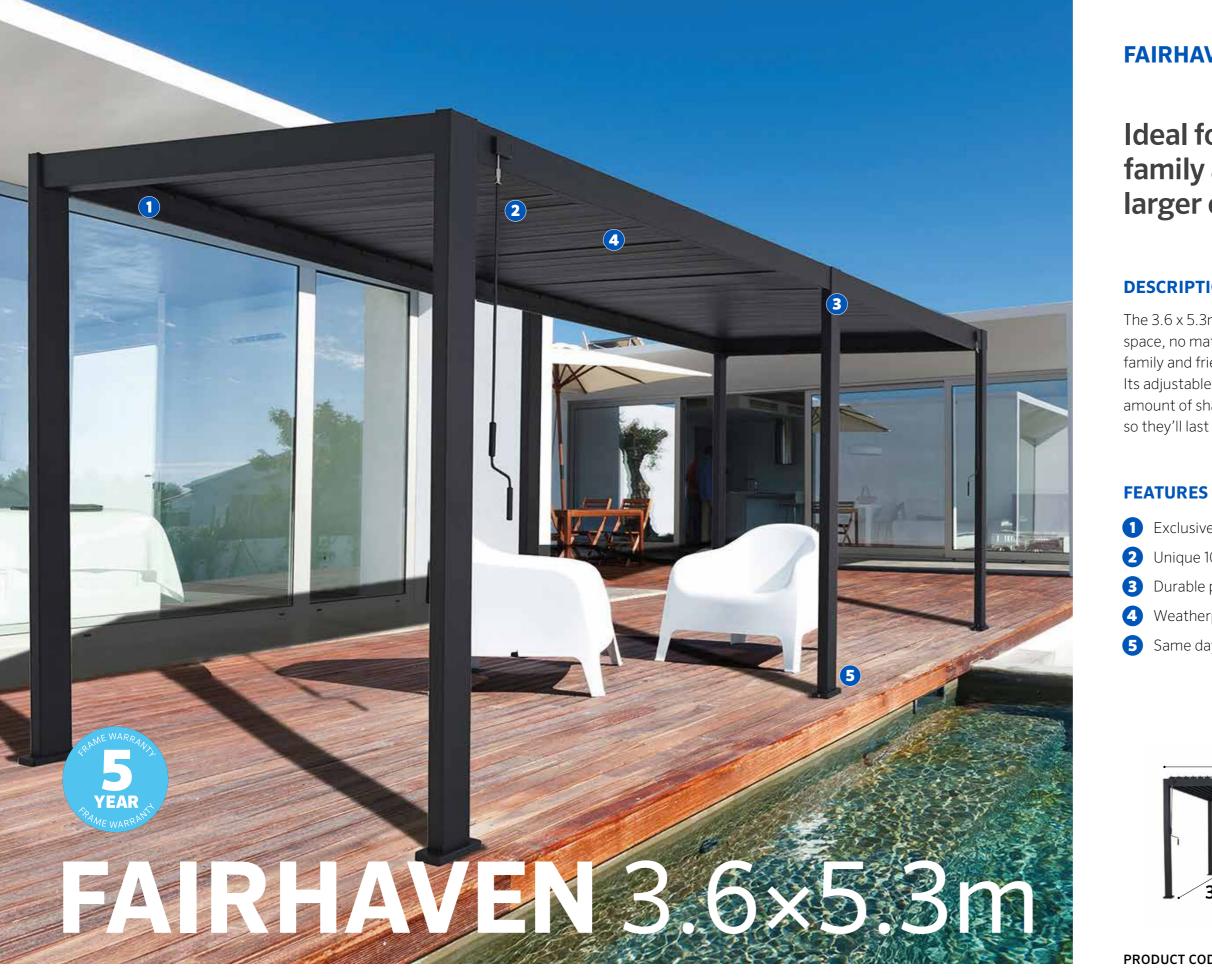

## FAIRHAVEN 3.6×5.3m

# Ideal for relaxing with family and friends in larger outdoor areas.

#### DESCRIPTION

The 3.6 x 5.3m Fairhaven looks great in any outdoor space, no matter the style of your home. Entertaining family and friends goes to the next level with a Fairhaven. Its adjustable louvres allow you to dial in the perfect amount of shade, and we've made them double skinned, so they'll last summer after summer after summer.

- 1 Exclusively endorsed by Cancer Council
- 2 Unique 100° crank operated louvred roof
- 3 Durable powder coated aluminium frame
- 4 Weatherproof roof with internal gutter system
- **5** Same day DIY installation

**PRODUCT CODE:** 503109

3.6m