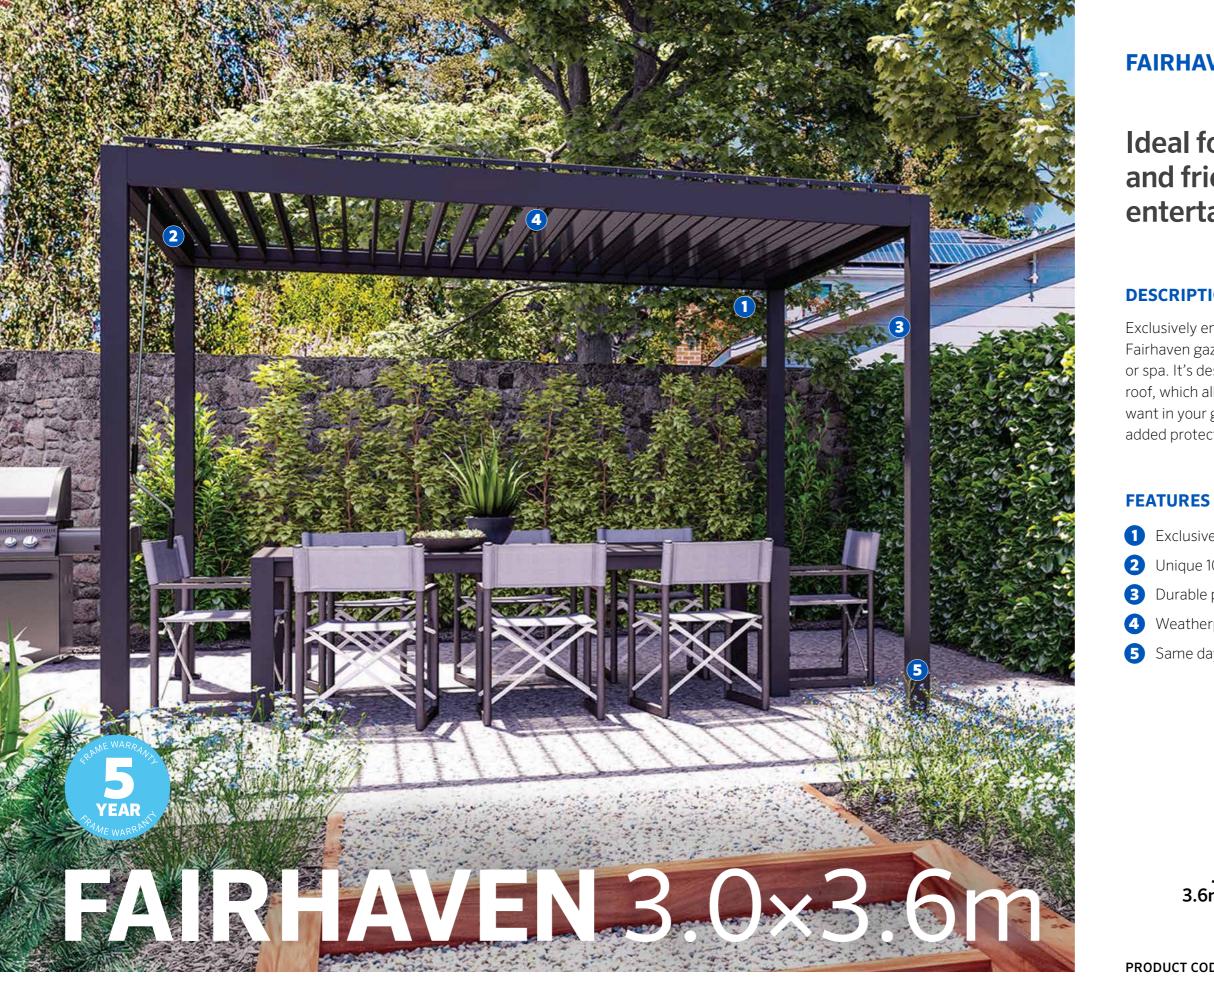

## FAIRHAVEN 3×3.6m

# Ideal for protecting family and friends while entertaining outdoors.

#### DESCRIPTION

Exclusively endorsed by Cancer Council, the Coolaroo Fairhaven gazebo is ideal for shading your deck, patio or spa. It's designed with a 100° crank operated louvred roof, which allows you to set how much sunlight you want in your gazebo space, and can be fully closed for added protection from the sun or rain.

- 1 Exclusively endorsed by Cancer Council
- 2 Unique 100° crank operated louvred roof
- 3 Durable powder coated aluminium frame
- 4 Weatherproof roof with internal gutter system
- **5** Same day DIY installation