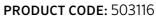

### FAIRHAVEN 3.6×7.2m

## The largest Coolaroo gazebo provides even more space for relaxing and entertaining.

As the largest gazebo in the Fairhaven range, the 3.6 x 7.2m will transform your outdoor living area. The sheer size of this model gives you added flexibility. You can fit a dining table on one side and a sofa setting on the other. It's a great way to make the most out of your outdoor entertaining space.